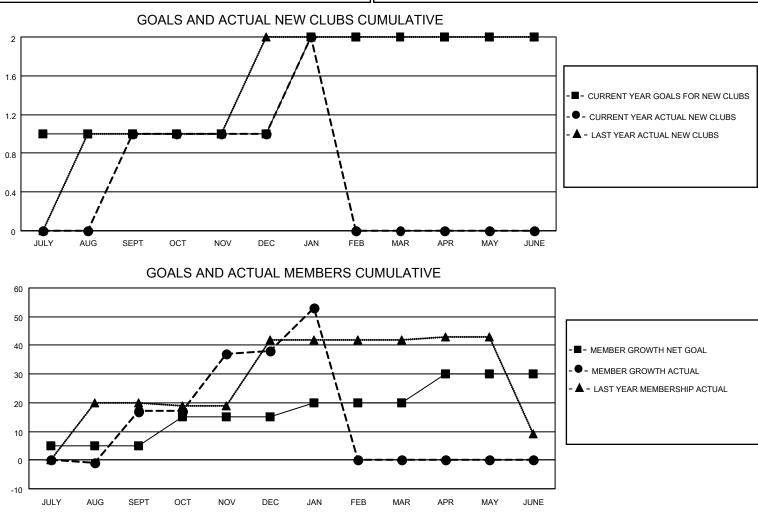

## LOCATION UKRAINE

District 134

Results as of: 1/31/2023

| Clubs                 |               |           |               | Members               |                          |                         |                                                    |
|-----------------------|---------------|-----------|---------------|-----------------------|--------------------------|-------------------------|----------------------------------------------------|
| RESULTS FOR 2022-2023 |               |           |               | RESULTS FOR 2022-2023 |                          |                         |                                                    |
| QUARTER               | NEW CLUB GOAL | NEW CLUBS | DROPPED CLUBS | QUARTER ME            | EMBER GROWTH NET<br>GOAL | MEMBER GROWTH<br>ACTUAL | DROPPED<br>MEMBERS ACTUAL<br>(including transfers) |
| JULY/AUG/SEPT         | 1             | 1         | 1             | JULY/AUG/SEPT         | 5                        | 26                      | 9                                                  |
| OCT/NOV/DEC           | 0             | 0         | 0             | OCT/NOV/DEC           | 10                       | 22                      | 1                                                  |
| JAN/FEB/MAR           | 1             | 1         | 0             | JAN/FEB/MAR           | 5                        | 34                      | 19                                                 |
| APR/MAY/JUNE          | 0             | 0         | 0             | APR/MAY/JUNE          | 10                       | 0                       | 0                                                  |